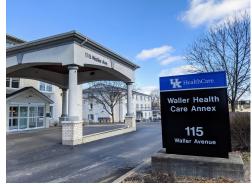

859-323-1212. Address: 721 Press Avenue, Lexington, KY 40506.

- 5. **Orange Lot at Kroger Field.** Location where most employees will park and take the Orange Route Shuttle if the work location is on the Chandler campus. The Orange Lot is located on University Drive directly across the street from the Kroger Field stadium. A pole indication 'Orange Lot' is located at each entrance to the lot. <u>Address:</u> 1540 University Drive.
- 6. **College of Nursing Building (CON).** Location for some training courses. Park in the Orange Lot and ride the Orange Route Shuttle to the first stop (Health Science Research Building (HSRB)). Walk straight through HSRB, through the College of Dentistry, and straight through Pavilion H of Chandler Hospital. Once you are outside at the front of Chandler Medical Center, cross the street to the Kentucky Clinic. The College of Nursing is adjoining the Kentucky Clinic and is directly across from Chandler Hospital. Address: 751 Rose Street, Lexington, Kentucky 40536.
- The Learning Center. Location of some training courses. The Learning Center is located in the basement level of the Waller Healthcare Annex - 115 Waller Avenue, Lexington, KY 40503. Limited metered parking is available next to the building.